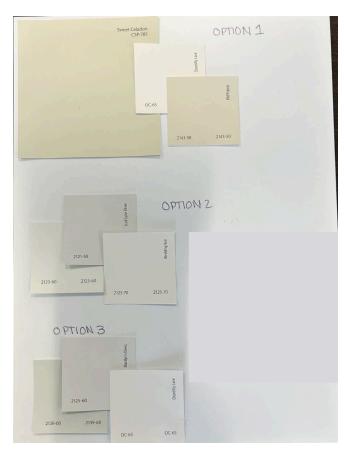

#### **New Colors:**

Existing & New

Existing

| Existing Palettes | Doors/Shutters | Trim/Accent/Fascia       | Upper Body                | Lower Body            |
|-------------------|----------------|--------------------------|---------------------------|-----------------------|
| 1                 | Nerd Brown     | CL2801W<br>Pavlova       | CL2921W<br>Salt Marsh     | CL2924D<br>Pussy Toes |
| 2                 | Nerd Brown     | CL2801W<br>Pavlova       | CLL12710<br>Collie        | CL2924D<br>Pussy Toes |
| 3                 | Nerd Brown     | CLW1008W<br>Morrissey    | CL2892W<br>Tranquil       | CL2894D<br>Roadside   |
| 4                 | Nerd Brown     | CL2801W<br>Pavlova       | CL2892W<br>Tranquil       | CL2894D<br>Roadside   |
| 5                 | Nerd Brown     | CLW11011W<br>Mortal      | CLC1249W<br>Rolling Stone | CL12510<br>Rodeo Dust |
| 6                 | Nerd Brown     | CLW1044Q<br>Icefield     | -<br>Cartography          | CLC12740<br>Aura      |
| 7                 | Nerd Brown     | CL2671W<br>Sugarloaf     | CL2661W<br>Salisbury      | CL2664M<br>Rosamund   |
| 8                 | Nerd Brown     | CLW1011W<br>Mortal       | CLC1249W<br>Rollingstone  | CL12510<br>Rodeo Dust |
| 9                 | Nerd Brown     | 2741W<br>Biscotti        | 2724W<br>Knot             | 2744D<br>Dingo        |
| 10                | Nerd Brown     | CLW1006W<br>Ensign Satin | 2724W<br>Knot             | CL2724D<br>Wrinkle    |
| 11                | Nerd Brown     | SW6385<br>Dover White    | 2724W<br>Knot             | SW7507<br>Stone Lion  |

New

| New Palettes | Doors/Shutters                                           | Trim/Accent/Fasci       | Upper Body                    | Lower Body                     |
|--------------|----------------------------------------------------------|-------------------------|-------------------------------|--------------------------------|
| 1            | SW 6006<br>BLACK BEAN<br>OR<br>BM 2116-10<br>NIGHT SHADE | OC65<br>CHANTILLY LACE  | 2143-50<br>OLD PRAIRIE        | CSP-785<br>SWEET<br>CELADON    |
| 2            | SW 6006<br>BLACK BEAN<br>OR<br>BM 2116-10<br>NIGHT SHADE | 2125-70<br>WEDDING VEIL | 2123-60<br>SEA FOAM           | 2125-50<br>ICED CUBE<br>SILVER |
| 3            | SW 6076  OR  BM HC185  TUDOR BROWN                       | OC 65<br>CHANTILLY LACE | 2125-60<br>MARILYN'S<br>DRESS | 2139-60<br>GREEN TINT          |