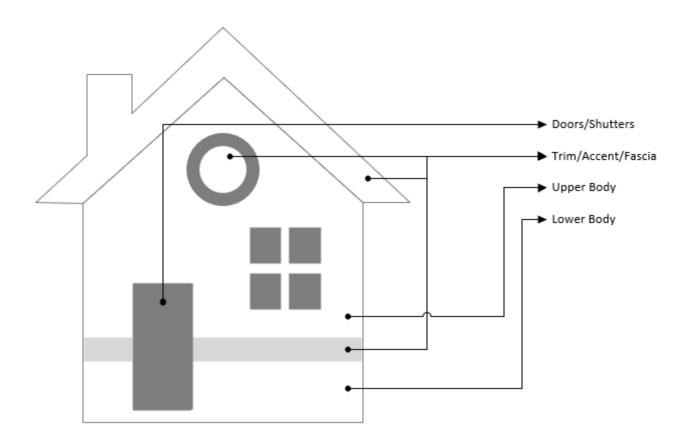

#### **New Colors:**

Existing & New

Existing

| Existing Palettes | Doors/Shutters | Trim/Accent/Fascia       | Upper Body                | Lower Body            |
|-------------------|----------------|--------------------------|---------------------------|-----------------------|
| 1                 | Nerd Brown     | CL2801W<br>Pavlova       | CL2921W<br>Salt Marsh     | CL2924D<br>Pussy Toes |
| 2                 | Nerd Brown     | CL2801W<br>Pavlova       | CLL12710<br>Collie        | CL2924D<br>Pussy Toes |
| 3                 | Nerd Brown     | CLW1008W<br>Morrissey    | CL2892W<br>Tranquil       | CL2894D<br>Roadside   |
| 4                 | Nerd Brown     | CL2801W<br>Pavlova       | CL2892W<br>Tranquil       | CL2894D<br>Roadside   |
| 5                 | Nerd Brown     | CLW11011W<br>Mortal      | CLC1249W<br>Rolling Stone | CL12510<br>Rodeo Dust |
| 6                 | Nerd Brown     | CLW1044Q<br>Icefield     | -<br>Cartography          | CLC12740<br>Aura      |
| 7                 | Nerd Brown     | CL2671W<br>Sugarloaf     | CL2661W<br>Salisbury      | CL2664M<br>Rosamund   |
| 8                 | Nerd Brown     | CLW1011W<br>Mortal       | CLC1249W<br>Rollingstone  | CL12510<br>Rodeo Dust |
| 9                 | Nerd Brown     | 2741W<br>Biscotti        | 2724W<br>Knot             | 2744D<br>Dingo        |
| 10                | Nerd Brown     | CLW1006W<br>Ensign Satin | 2724W<br>Knot             | CL2724D<br>Wrinkle    |
| 11                | Nerd Brown     | SW6385<br>Dover White    | 2724W<br>Knot             | SW7507<br>Stone Lion  |

New

| New Palettes | Doors/Shutters                                           | Trim/Accent/Fasci       | Upper Body                    | Lower Body                     |
|--------------|----------------------------------------------------------|-------------------------|-------------------------------|--------------------------------|
| 1            | SW 6006<br>BLACK BEAN<br>OR<br>BM 2116-10<br>NIGHT SHADE | OC65<br>CHANTILLY LACE  | 2143-50<br>OLD PRAIRIE        | CSP-785<br>SWEET<br>CELADON    |
| 2            | SW 6006<br>BLACK BEAN<br>OR<br>BM 2116-10<br>NIGHT SHADE | 2125-70<br>WEDDING VEIL | 2123-60<br>SEA FOAM           | 2125-50<br>ICED CUBE<br>SILVER |
| 3            | SW 6076  OR  BM HC185  TUDOR BROWN                       | OC 65<br>CHANTILLY LACE | 2125-60<br>MARILYN'S<br>DRESS | 2139-60<br>GREEN TINT          |