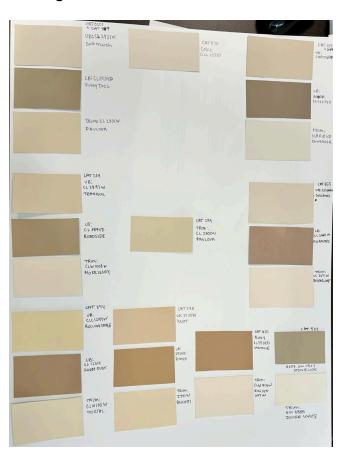

### **Existing colors:**

#### **New Colors:**

Existing & New

Existing

| Existing Palettes | Doors/Shutters | Trim/Accent/Fascia       | Upper Body                | Lower Body            |
|-------------------|----------------|--------------------------|---------------------------|-----------------------|
| 1                 | Nerd Brown     | CL2801W<br>Pavlova       | CL2921W<br>Salt Marsh     | CL2924D<br>Pussy Toes |
| 2                 | Nerd Brown     | CL2801W<br>Pavlova       | CLL12710<br>Collie        | CL2924D<br>Pussy Toes |
| 3                 | Nerd Brown     | CLW1008W<br>Morrissey    | CL2892W<br>Tranquil       | CL2894D<br>Roadside   |
| 4                 | Nerd Brown     | CL2801W<br>Pavlova       | CL2892W<br>Tranquil       | CL2894D<br>Roadside   |
| 5                 | Nerd Brown     | CLW11011W<br>Mortal      | CLC1249W<br>Rolling Stone | CL12510<br>Rodeo Dust |
| 6                 | Nerd Brown     | CLW1044Q<br>Icefield     | -<br>Cartography          | CLC12740<br>Aura      |
| 7                 | Nerd Brown     | CL2671W<br>Sugarloaf     | CL2661W<br>Salisbury      | CL2664M<br>Rosamund   |
| 8                 | Nerd Brown     | CLW1011W<br>Mortal       | CLC1249W<br>Rollingstone  | CL12510<br>Rodeo Dust |
| 9                 | Nerd Brown     | 2741W<br>Biscotti        | 2724W<br>Knot             | 2744D<br>Dingo        |
| 10                | Nerd Brown     | CLW1006W<br>Ensign Satin | 2724W<br>Knot             | CL2724D<br>Wrinkle    |
| 11                | Nerd Brown     | SW6385<br>Dover White    | 2724W<br>Knot             | SW7507<br>Stone Lion  |

Sherwin Williams (SW) was invited to our community to document the existing colors, recommend similar palettes, and to determine two to four new palettes. SW representatives took photos of homes which represent each of the ten existing palettes. They matched these palettes to colors which they produce today that are similar. SW representatives also created five new color palettes. For reasons unknown, the SW representatives stopped responding to the HOAs inquiries.

Benjamin Moore (BJM) was then invited to our community to document the existing colors, recommend similar palettes, and to determine two to four new palettes. BJM representatives matched the existing palettes to colors which they produce today that are similar. BJM representatives also created three new color palettes.