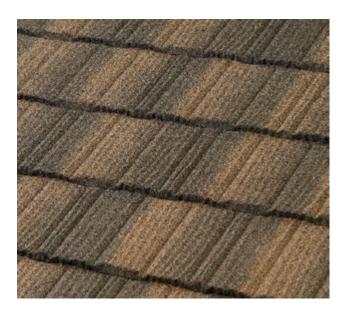

## PRODUCT INFORMATION

Reflectivity: 0.08

Aged Ref. (3 yr): pending

Emmisivity: 0.89

Aged Em. (3 yr) pending

SRI: 3

Aged SRI (3 yr): pending

Profile: PINE-CREST Shake

Color Name: Country Blend

SKU Number: 4DAP93145SF

Product Weight: Lightweight 1.5 Lbs per Sq Ft

Installation Type: **Direct or Batten** 

Pallet Layout: Left-to-Right or Right-to-Left

Fastening: Exposed

Batten Spacing: 14.5" (368mm)