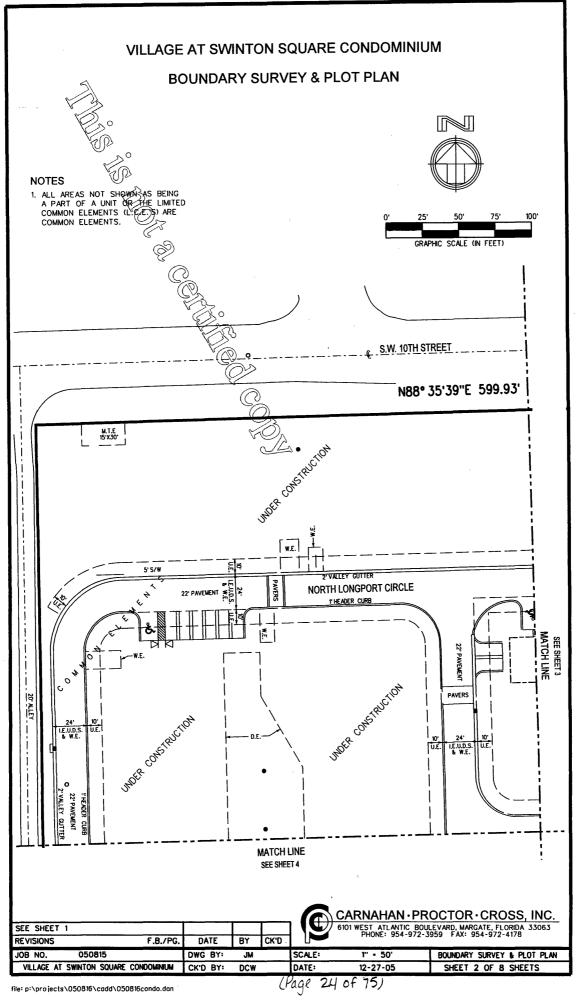

4. <u>Site Plan, Building Plan, Graphic Depiction of Improvements and Architect's Certificate</u>. The as-built building plans for building one (1) are attached as <u>Exhibit A</u> to this First Amendment. The as-built building plans for building two (2) are attached as <u>Exhibit B</u> to this First Amendment. The as-built building plans for building twelve (12) are attached as <u>Exhibit C</u> to this First Amendment. The plot plans, building plans and unit floor plans for all of the Units are attached as <u>Exhibit D</u>. All of the foregoing are hereby added to Exhibit 2 of the Declaration.