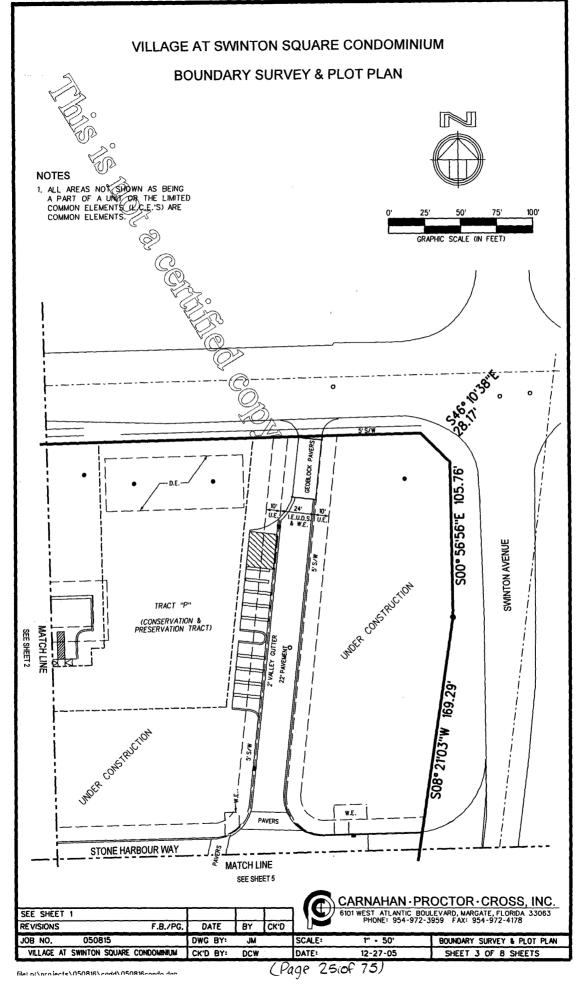

4. <u>Site Plan, Building Plan, Graphic Depiction of Improvements and Architect's Certificate</u>. The as-built building plans for building one (1) are attached as <u>Exhibit A</u> to this First Amendment. The as-built building plans for building two (2) are attached as <u>Exhibit B</u> to this First Amendment. The as-built building plans for building twelve (12) are attached as <u>Exhibit C</u> to this First Amendment. The plot plans, building plans and unit floor plans for all of the Units are attached as <u>Exhibit D</u>. All of the foregoing are hereby added to Exhibit 2 of the Declaration.