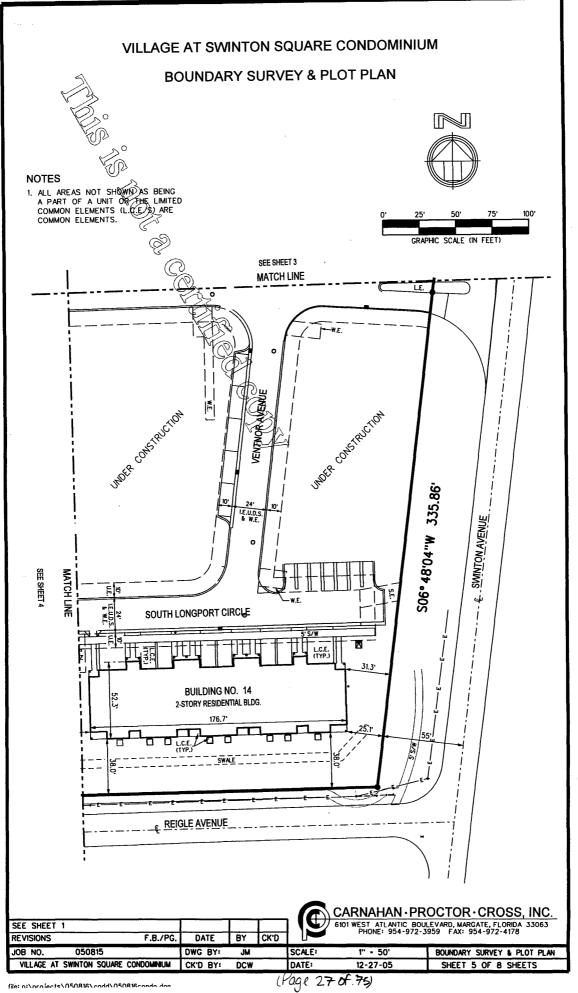

4. <u>Site Plan, Building Plan, Graphic Depiction of Improvements and Architect's Certificate</u>. The as-built building plans for building one (1) are attached as <u>Exhibit A</u> to this First Amendment. The as-built building plans for building two (2) are attached as <u>Exhibit B</u> to this First Amendment. The as-built building plans for building twelve (12) are attached as <u>Exhibit C</u> to this First Amendment. The plot plans, building plans and unit floor plans for all of the Units are attached as <u>Exhibit D</u>. All of the foregoing are hereby added to Exhibit 2 of the Declaration.