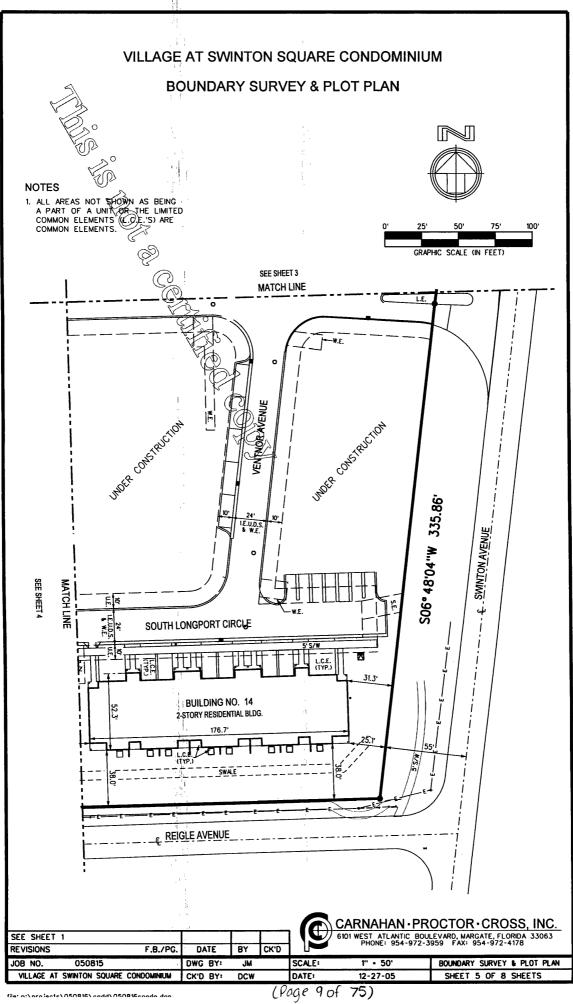

4. <u>Site Plan, Building Plan, Graphic Depiction of Improvements and Architect's Certificate</u>. The as-built building plans for building one (1) are attached as <u>Exhibit A</u> to this First Amendment. The as-built building plans for building two (2) are attached as <u>Exhibit B</u> to this First Amendment. The as-built building plans for building twelve (12) are attached as <u>Exhibit C</u> to this First Amendment. The plot plans, building plans and unit floor plans for all of the Units are attached as <u>Exhibit D</u>. All of the foregoing are hereby added to Exhibit 2 of the Declaration.

## <u>Exhibit A</u>

DM2\882938.1

Book21164/Page185

Page 4 of 75

Page 5 of 75

Page 7 of 75

Page 8 of 75

Page 9 of 75