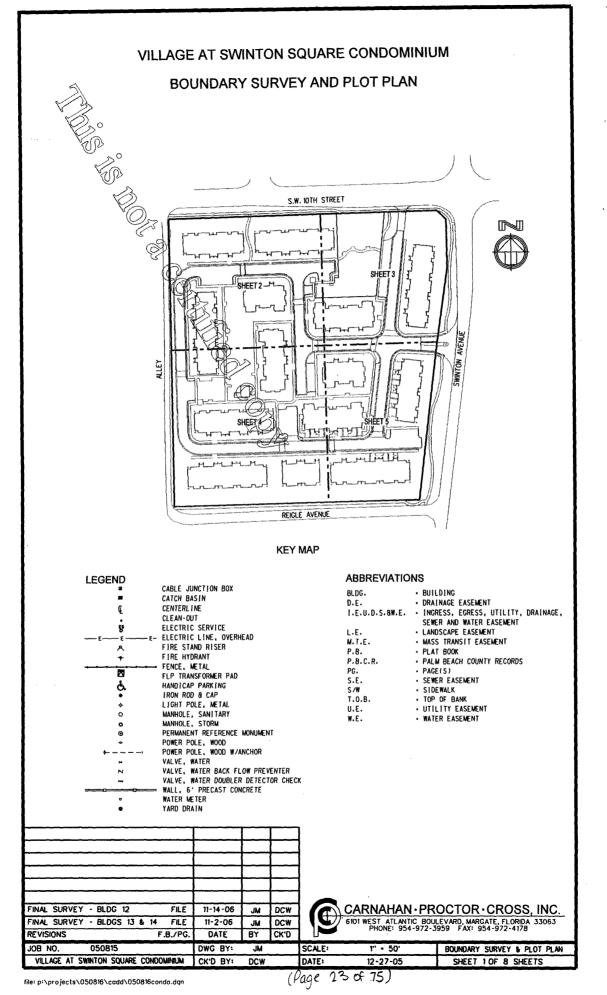

4. <u>Site Plan, Building Plan, Graphic Depiction of Improvements and Architect's Certificate</u>. The as-built building plans for building one (1) are attached as <u>Exhibit A</u> to this First Amendment. The as-built building plans for building two (2) are attached as <u>Exhibit B</u> to this First Amendment. The as-built building plans for building twelve (12) are attached as <u>Exhibit C</u> to this First Amendment. The plot plans, building plans and unit floor plans for all of the Units are attached as <u>Exhibit D</u>. All of the foregoing are hereby added to Exhibit 2 of the Declaration.