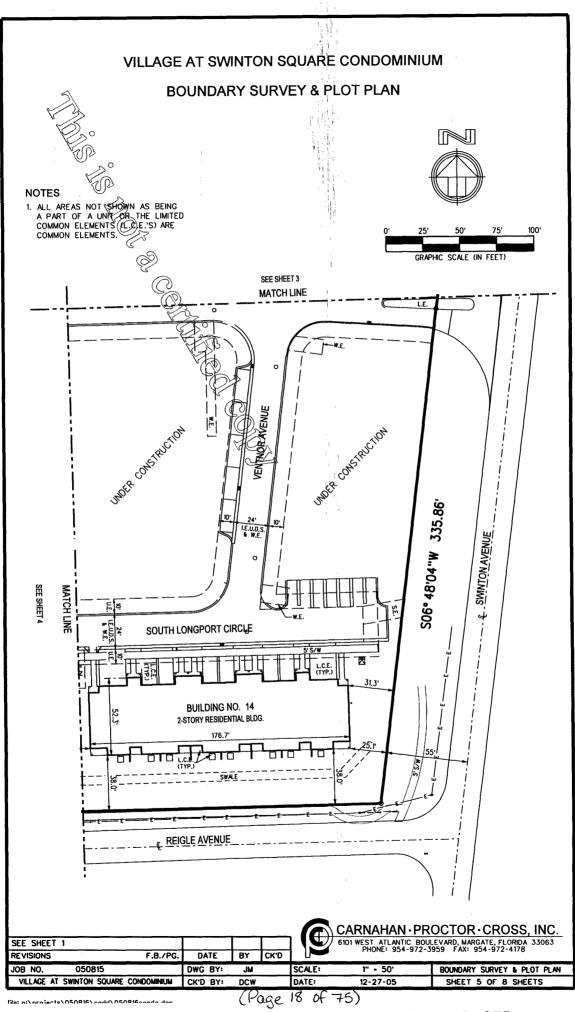

4. <u>Site Plan, Building Plan, Graphic Depiction of Improvements and Architect's Certificate</u>. The as-built building plans for building one (1) are attached as <u>Exhibit A</u> to this First Amendment. The as-built building plans for building two (2) are attached as <u>Exhibit B</u> to this First Amendment. The as-built building plans for building twelve (12) are attached as <u>Exhibit C</u> to this First Amendment. The plot plans, building plans and unit floor plans for all of the Units are attached as <u>Exhibit D</u>. All of the foregoing are hereby added to Exhibit 2 of the Declaration.