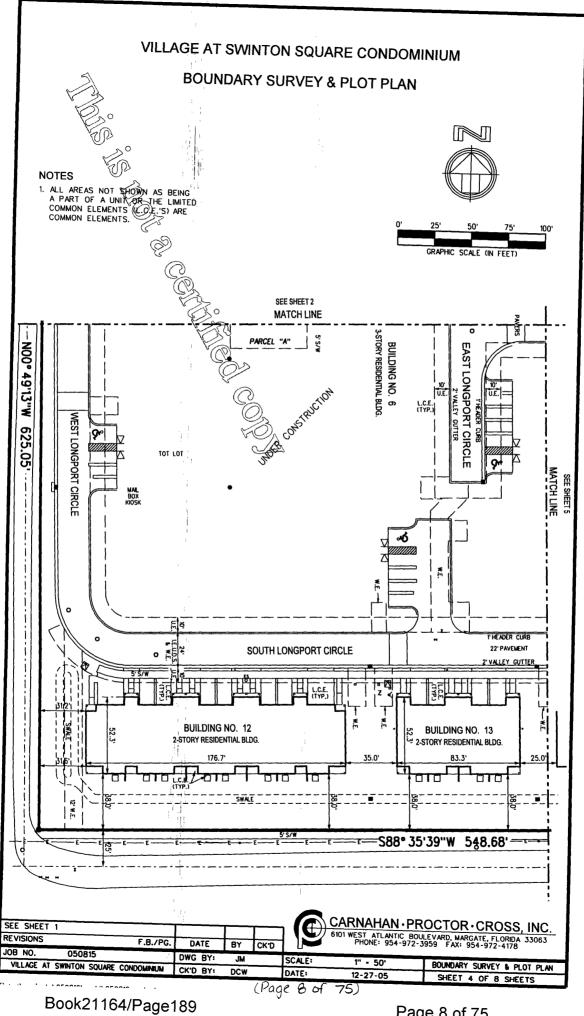

4. <u>Site Plan, Building Plan, Graphic Depiction of Improvements and Architect's Certificate</u>. The as-built building plans for building one (1) are attached as <u>Exhibit A</u> to this First Amendment. The as-built building plans for building two (2) are attached as <u>Exhibit B</u> to this First Amendment. The as-built building plans for building twelve (12) are attached as <u>Exhibit C</u> to this First Amendment. The plot plans, building plans and unit floor plans for all of the Units are attached as <u>Exhibit D</u>. All of the foregoing are hereby added to Exhibit 2 of the Declaration.

## <u>Exhibit A</u>

DM2\882938.1

Book21164/Page185

Page 4 of 75

Page 5 of 75

Page 7 of 75

Page 8 of 75

Page 9 of 75