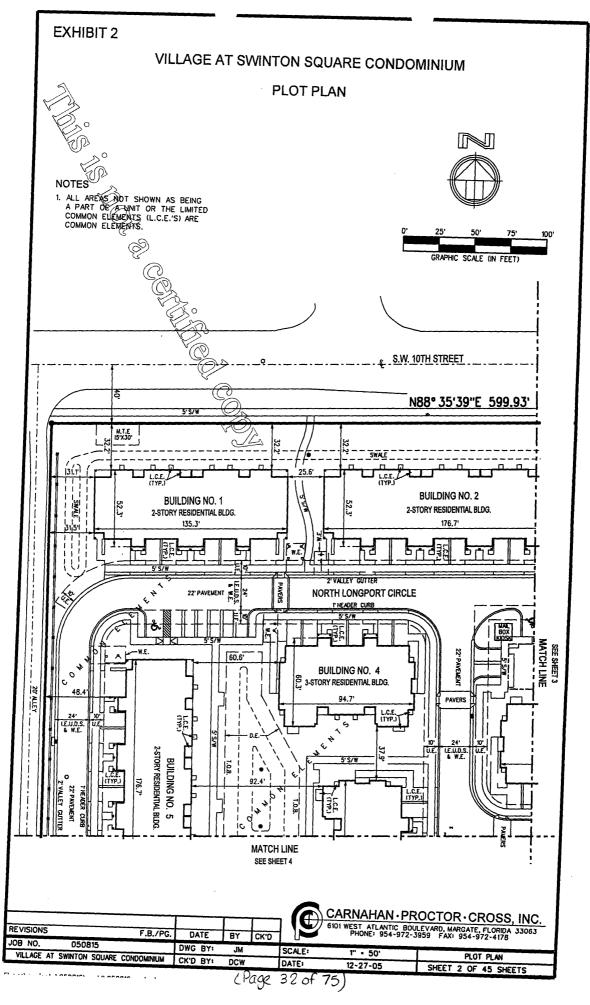

4. <u>Site Plan, Building Plan, Graphic Depiction of Improvements and Architect's Certificate</u>. The as-built building plans for building one (1) are attached as <u>Exhibit A</u> to this First Amendment. The as-built building plans for building two (2) are attached as <u>Exhibit B</u> to this First Amendment. The as-built building plans for building twelve (12) are attached as <u>Exhibit C</u> to this First Amendment. The plot plans, building plans and unit floor plans for all of the Units are attached as <u>Exhibit D</u>. All of the foregoing are hereby added to Exhibit 2 of the Declaration.