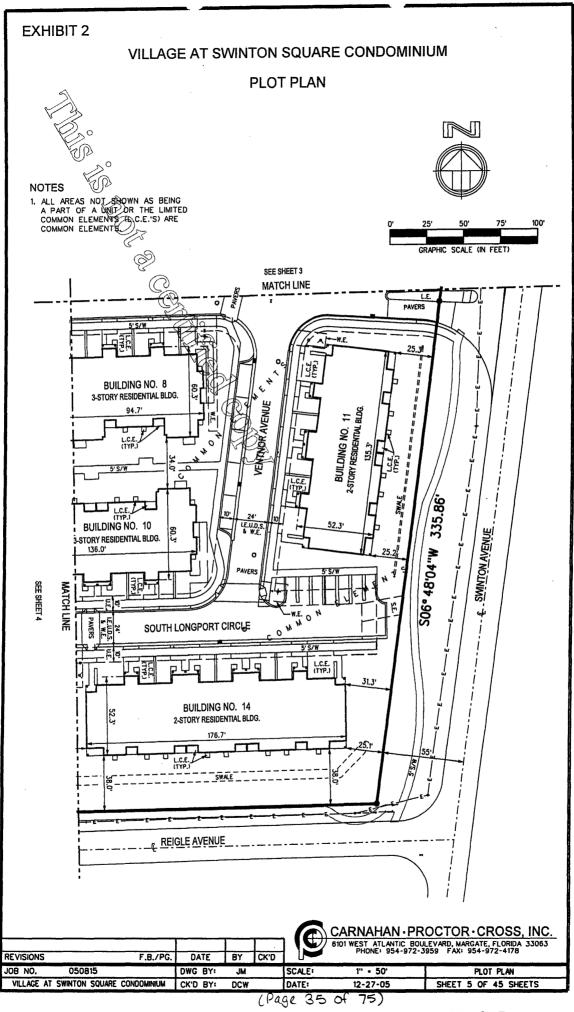

4. <u>Site Plan, Building Plan, Graphic Depiction of Improvements and Architect's Certificate</u>. The as-built building plans for building one (1) are attached as <u>Exhibit A</u> to this First Amendment. The as-built building plans for building two (2) are attached as <u>Exhibit B</u> to this First Amendment. The as-built building plans for building twelve (12) are attached as <u>Exhibit C</u> to this First Amendment. The plot plans, building plans and unit floor plans for all of the Units are attached as <u>Exhibit D</u>. All of the foregoing are hereby added to Exhibit 2 of the Declaration.