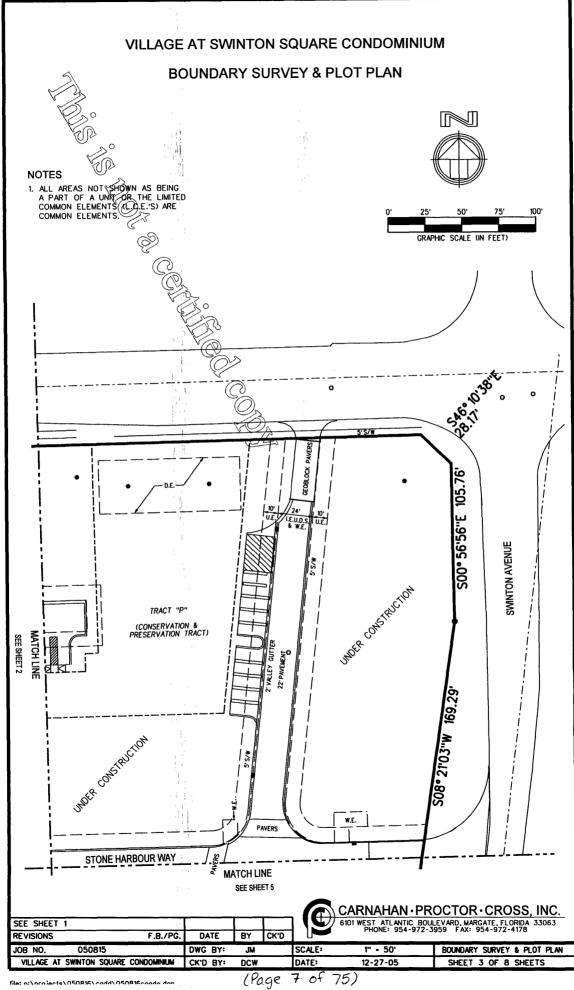

4. <u>Site Plan, Building Plan, Graphic Depiction of Improvements and Architect's Certificate</u>. The as-built building plans for building one (1) are attached as <u>Exhibit A</u> to this First Amendment. The as-built building plans for building two (2) are attached as <u>Exhibit B</u> to this First Amendment. The as-built building plans for building twelve (12) are attached as <u>Exhibit C</u> to this First Amendment. The plot plans, building plans and unit floor plans for all of the Units are attached as <u>Exhibit D</u>. All of the foregoing are hereby added to Exhibit 2 of the Declaration.

## <u>Exhibit A</u>

DM2\882938.1

Book21164/Page185

Page 4 of 75

Page 5 of 75

Page 7 of 75

Page 8 of 75

Page 9 of 75