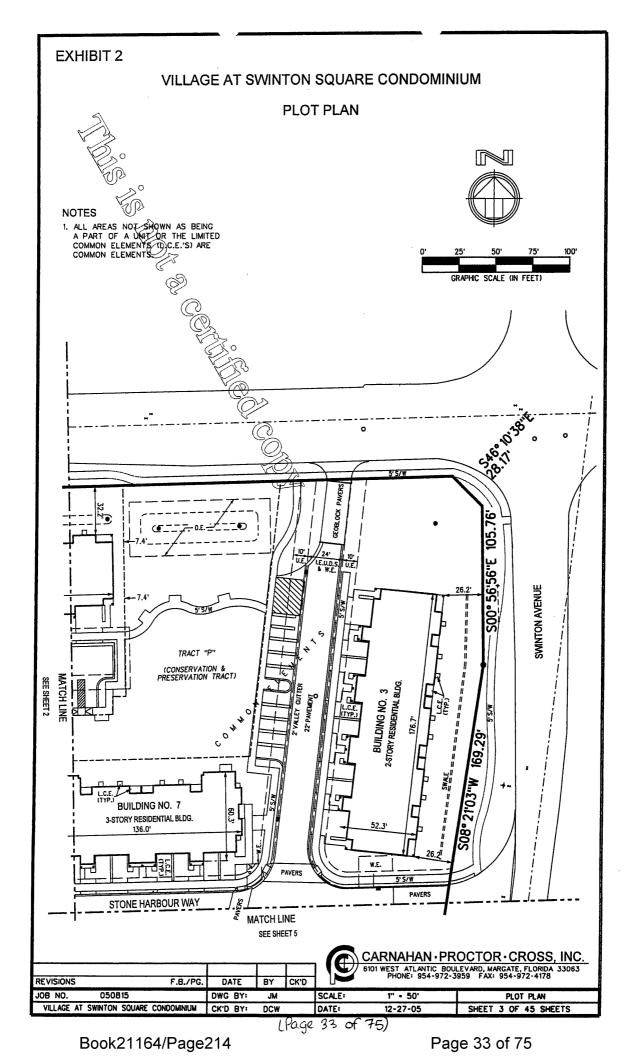

4. <u>Site Plan, Building Plan, Graphic Depiction of Improvements and Architect's Certificate</u>. The as-built building plans for building one (1) are attached as <u>Exhibit A</u> to this First Amendment. The as-built building plans for building two (2) are attached as <u>Exhibit B</u> to this First Amendment. The as-built building plans for building twelve (12) are attached as <u>Exhibit C</u> to this First Amendment. The plot plans, building plans and unit floor plans for all of the Units are attached as <u>Exhibit D</u>. All of the foregoing are hereby added to Exhibit 2 of the Declaration.