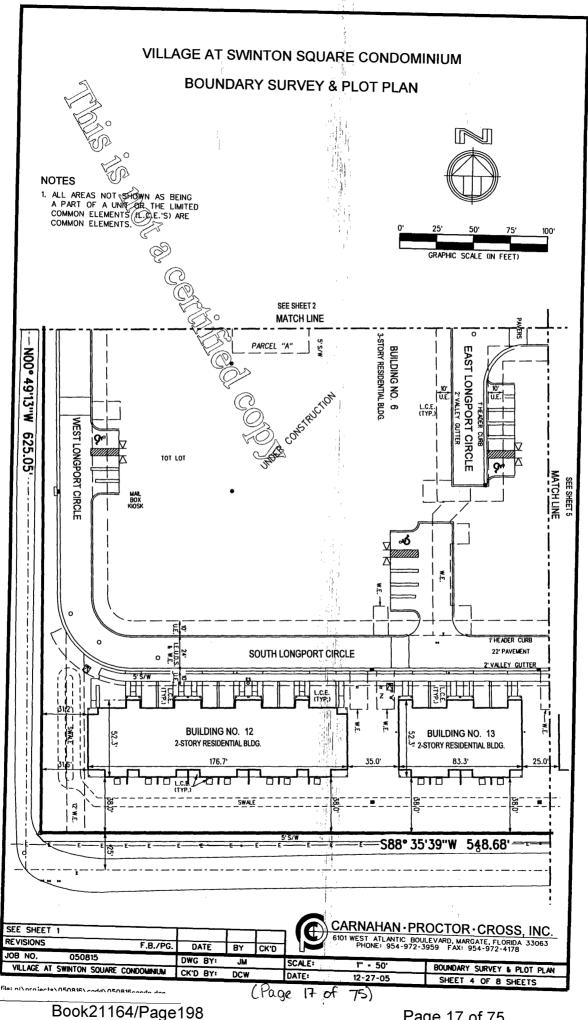

4. <u>Site Plan, Building Plan, Graphic Depiction of Improvements and Architect's Certificate</u>. The as-built building plans for building one (1) are attached as <u>Exhibit A</u> to this First Amendment. The as-built building plans for building two (2) are attached as <u>Exhibit B</u> to this First Amendment. The as-built building plans for building twelve (12) are attached as <u>Exhibit C</u> to this First Amendment. The plot plans, building plans and unit floor plans for all of the Units are attached as <u>Exhibit D</u>. All of the foregoing are hereby added to Exhibit 2 of the Declaration.