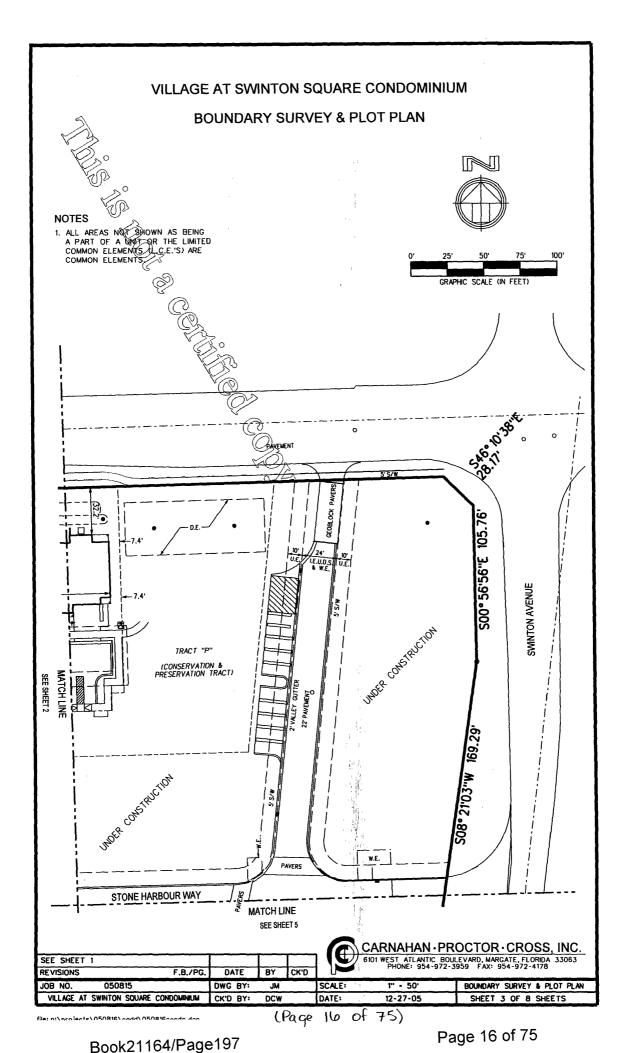

4. <u>Site Plan, Building Plan, Graphic Depiction of Improvements and Architect's Certificate</u>. The as-built building plans for building one (1) are attached as <u>Exhibit A</u> to this First Amendment. The as-built building plans for building two (2) are attached as <u>Exhibit B</u> to this First Amendment. The as-built building plans for building twelve (12) are attached as <u>Exhibit C</u> to this First Amendment. The plot plans, building plans and unit floor plans for all of the Units are attached as <u>Exhibit D</u>. All of the foregoing are hereby added to Exhibit 2 of the Declaration.